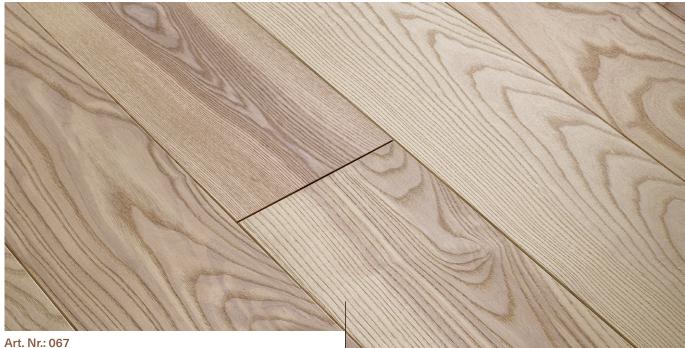

# Alaska 3300 brushed

Art. Nr.: 067 Fine-brushed, medium white oiled

Wood species: ash from Hungarian, sustainably managed, state-owned forests