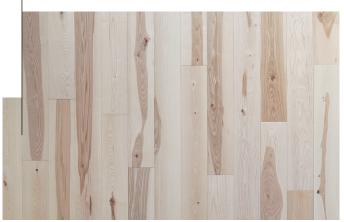

#### Nature

Nature quality grade brings the whole room in motion. The best choice for those who adore wood. The plurality of red heartwood and knots gives the original and genuine appearance to the wood structure.