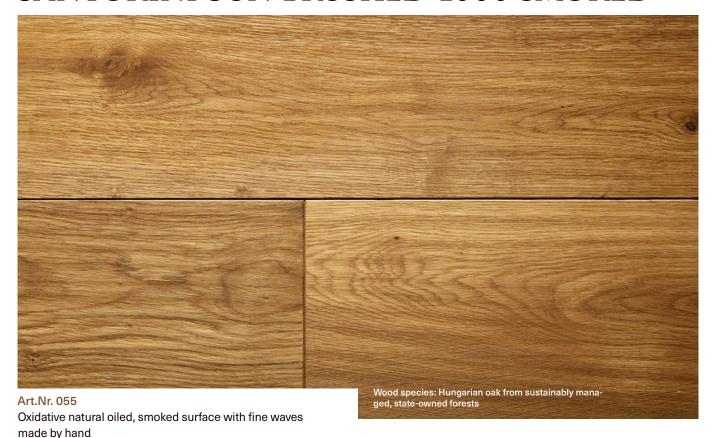

## SANTORINI SUN BRUSHED 1000 SMOKED

## WALL PANEL STRUCTURE

TRIPLEX,
3-LAYER STRUCTURE

|                              | TRIPLEX                                                                                                                                                                     |
|------------------------------|-----------------------------------------------------------------------------------------------------------------------------------------------------------------------------|
| Structure                    | 3-layer oak (4,0 mm oak top layer, 6,0 mm oak middle layer, 4,0 mm oak back layer)                                                                                          |
| Installation to wall heating | Not suitable                                                                                                                                                                |
| Wood species                 | Hungarian oak from sustainably managed, state-owned forests                                                                                                                 |
| Thickness                    | 14 mm                                                                                                                                                                       |
| Width                        | 140/180/220/240 mm                                                                                                                                                          |
| Length                       | 140 / 180 mm width: 900-2400 (2700) mm<br>220 / 240 mm width: 1500 – 2400 (2700) mm                                                                                         |
| Length distribution          | In fixed length produced, with 300 mm differences within the length range.  Length tolerance: +/- 3.00 – 5.00 mm  In random lengths delivered, in fair length distribution. |
| Construction                 | Tongue and groove on all four sides, microbevel on all four sides                                                                                                           |
| Assortment                   | Rustic / Nature / Select                                                                                                                                                    |
| Surface treatment            | Oxidative natural oil                                                                                                                                                       |
| Moisture content             | 5 – 9% (according to EN 13 489 standard)                                                                                                                                    |
| Tensile strength             | Approx. 2,8 – 3,5 N/mm <sup>2</sup>                                                                                                                                         |
| Weight                       | Approx. 10,5 kg/m²                                                                                                                                                          |
| Installation                 | Screwing on sub-construction                                                                                                                                                |