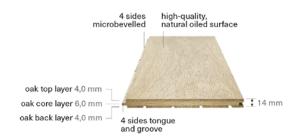

## WALL PANEL STRUCTURE

TRIPLEX,
3-LAYER STRUCTURE

|                              | TRIPLEX                                                                                                                                                                     |
|------------------------------|-----------------------------------------------------------------------------------------------------------------------------------------------------------------------------|
| Structure                    | 3-layer oak (4,0 mm oak top layer, 6,0 mm oak middle layer, 4,0 mm oak back layer)                                                                                          |
| Installation to wall heating | Not suitable                                                                                                                                                                |
| Wood species                 | Hungarian oak from sustainably managed, state-owned forests                                                                                                                 |
| Thickness                    | 14 mm                                                                                                                                                                       |
| Width                        | 140/180/220/240 mm                                                                                                                                                          |
| Length                       | 140 / 180 mm width: 900-2400 (2700) mm<br>220 / 240 mm width: 1500 – 2400 (2700) mm                                                                                         |
| Length distribution          | In fixed length produced, with 300 mm differences within the length range.  Length tolerance: +/- 3.00 – 5.00 mm  In random lengths delivered, in fair length distribution. |
| Construction                 | Tongue and groove on all four sides, microbevel on all four sides                                                                                                           |
| Assortment                   | Rustic / Nature / Select                                                                                                                                                    |
| Surface treatment            | Oxidative natural oil                                                                                                                                                       |
| Moisture content             | 5 – 9% (according to EN 13 489 standard)                                                                                                                                    |
| Tensile strength             | Approx. 2,8 – 3,5 N/mm <sup>2</sup>                                                                                                                                         |
| Weight                       | Approx. 10,5 kg/m²                                                                                                                                                          |
| Installation                 | Screwing on sub-construction                                                                                                                                                |