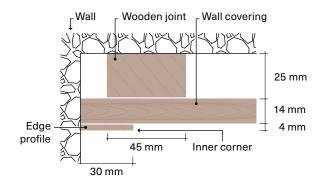

## WALL COVERING EDGE PROFILES

# EDGE PROFILE (CEILING OR SIDE WALL)

Same finishing as of the wall panel.

Dimensions: 30×4 mm (special size is available on request)

Length: 1200-2400 mm

Top view