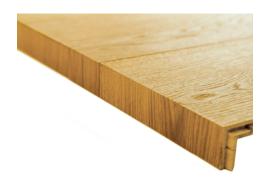

## WALL PANEL STRUCTURE

TRIPLEX,
3-LAYER STRUCTURE

|                              | TRIPLEX                                                                                                                                                                     |
|------------------------------|-----------------------------------------------------------------------------------------------------------------------------------------------------------------------------|
| Structure                    | 3-layer oak (4,0 mm oak top layer, 6,0 mm oak middle layer, 4,0 mm oak back layer)                                                                                          |
| Installation to wall heating | Not suitable                                                                                                                                                                |
| Wood species                 | Hungarian oak from sustainably managed, state-owned forests                                                                                                                 |
| Thickness                    | 14 mm                                                                                                                                                                       |
| Width                        | 140/180/220/240 mm                                                                                                                                                          |
| Length                       | 140 / 180 mm width: 900-2400 (2700) mm<br>220 / 240 mm width: 1500 – 2400 (2700) mm                                                                                         |
| Length distribution          | In fixed length produced, with 300 mm differences within the length range.  Length tolerance: +/- 3.00 – 5.00 mm  In random lengths delivered, in fair length distribution. |
| Construction                 | Tongue and groove on all four sides, microbevel on all four sides                                                                                                           |
| Assortment                   | Rustic / Nature / Select                                                                                                                                                    |
| Surface treatment            | Oxidative natural oil                                                                                                                                                       |
| Moisture content             | 5 – 9% (according to EN 13 489 standard)                                                                                                                                    |
| Tensile strength             | Approx. 2,8 – 3,5 N/mm <sup>2</sup>                                                                                                                                         |
| Weight                       | Approx. 10,5 kg/m²                                                                                                                                                          |
| Installation                 | Screwing on sub-construction                                                                                                                                                |