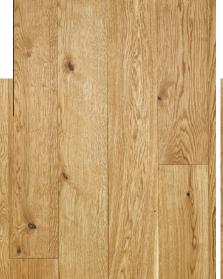

### **NATURE**

A slightly quieter assortment. This quality grade preserves the genuineness of wood while showing a more relaxed and uniform picture than the rustic one.