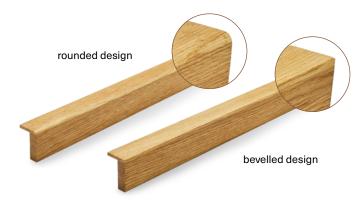

### EDGE PROFILE (CEILING OR SIDE WALL)

Same finishing as of the wall panel.

Dimensions:30×4 mm (special size is available on request)Length:1200-2400 mm

Top view