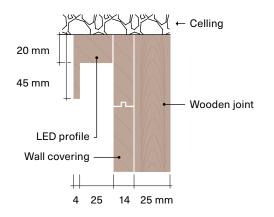

### LED-PROFILE

Made of two pieces. Same finishing as of the wall panel.

Dimensions: 45×29 mm

Top view