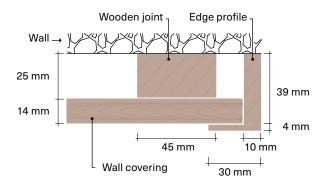

### WALL COVERING EDGE PROFILES

### EDGE PROFILE (CEILING OR SIDE WALL)

Same finishing as of the wall panel.

Dimensions:30×4 mm (special size is available on request)Length:1200-2400 mm

Top view