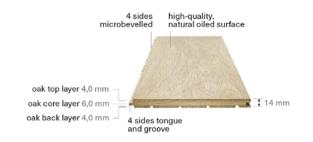

## WALL PANEL STRUCTURE

### TRIPLEX, 3-layer structure

### TRIPLEX

| Structure                    | 3-layer oak<br>(4,0 mm oak top layer, 6,0 mm oak middle layer, 4,0 mm oak back layer)                                                                                           |
|------------------------------|---------------------------------------------------------------------------------------------------------------------------------------------------------------------------------|
| Installation to wall heating | Not suitable                                                                                                                                                                    |
| Wood species                 | Hungarian oak from sustainably managed, state-owned forests                                                                                                                     |
| Thickness                    | 14 mm                                                                                                                                                                           |
| Width                        | 140/180/220/240 mm                                                                                                                                                              |
| Length                       | 140 / 180 mm width: 900-2400 (2700) mm<br>220 / 240 mm width: 1500 – 2400 (2700) mm                                                                                             |
| Length distribution          | In fixed length produced, with 300 mm differences within the length range.<br>Length tolerance: +/- 3.00 – 5.00 mm<br>In random lengths delivered, in fair length distribution. |
| Construction                 | Tongue and groove on all four sides, microbevels on longitudinal sides                                                                                                          |
| Assortment                   | Rustic / Nature / Select                                                                                                                                                        |
| Surface treatment            | Natural oak surface                                                                                                                                                             |
| Moisture content             | 5 – 9% (according to EN 13 489 standard)                                                                                                                                        |
| Tensile strength             | Approx. 2,8 – 3,5 N/mm²                                                                                                                                                         |
| Weight                       | Approx. 10,5 kg/m <sup>2</sup>                                                                                                                                                  |
| Installation                 | Screwing on sub-construction                                                                                                                                                    |
|                              | info@edelholz.hu                                                                                                                                                                |