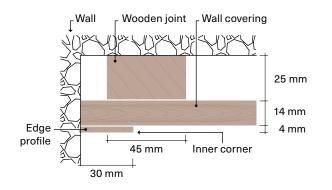

### WALL COVERING EDGE PROFILES

### EDGE PROFILE (CEILING OR SIDE WALL)

Same finishing as of the wall panel.

Dimensions:30×4 mm (special size is available on request)Length:1200-2400 mm

Top view