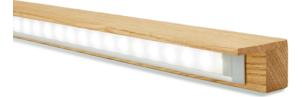

### LED-PROFILE

Made of two pieces. Same finishing as of the wall panel.

Dimensions: 45×29 mm

Top view