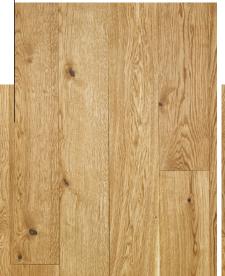

#### NATURE

A slightly quieter assortment. This quality grade preserves the genuineness of wood while showing a more relaxed and uniform picture than the rustic one.