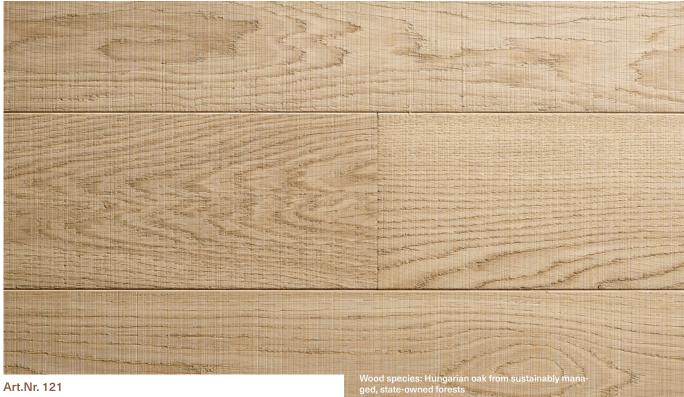

# Origin 8000

Brushed surface with saw marks and natural, raw oakwood look

### TRIPLEX, 3-layer structure

### TRIPLEX

| Structure                    | 3-layer oak<br>(4,0 mm oak top layer, 6,0 mm oak middle layer, 4,0 mm oak back layer)                                                                                           |
|------------------------------|---------------------------------------------------------------------------------------------------------------------------------------------------------------------------------|
| Installation to wall heating | Not suitable                                                                                                                                                                    |
| Wood species                 | Hungarian oak from sustainably managed, state-owned forests                                                                                                                     |
| Thickness                    | 14 mm                                                                                                                                                                           |
| Width                        | 140/180/220/240 mm                                                                                                                                                              |
| Length                       | 140 / 180 mm width: 900-2400 (2700) mm<br>220 / 240 mm width: 1500 – 2400 (2700) mm                                                                                             |
| Length distribution          | In fixed length produced, with 300 mm differences within the length range.<br>Length tolerance: +/- 3.00 – 5.00 mm<br>In random lengths delivered, in fair length distribution. |
| Construction                 | Tongue and groove on all four sides, microbevels on longitudinal sides                                                                                                          |
| Assortment                   | Rustic / Nature / Select                                                                                                                                                        |
| Surface treatment            | Natural oak surface                                                                                                                                                             |
| Moisture content             | 5 – 9% (according to EN 13 489 standard)                                                                                                                                        |
| Tensile strength             | Approx. 2,8 – 3,5 N/mm²                                                                                                                                                         |
| Weight                       | Approx. 10,5 kg/m <sup>2</sup>                                                                                                                                                  |
| Installation                 | Screwing on sub-construction                                                                                                                                                    |
|                              | info@edelholz.hu                                                                                                                                                                |