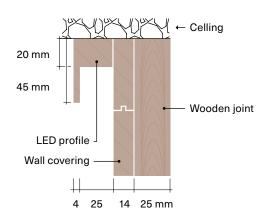

#### LED-PROFILE

Made of two pieces. Same finishing as of the wall panel.

Dimensions: 45×29 mm

Top view