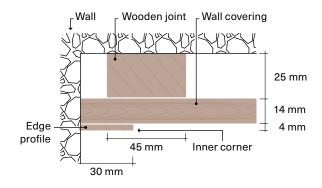

# EDGE PROFILE (CEILING OR SIDE WALL)

Same finishing as of the wall panel.

Dimensions: 30×4 mm (special size is available on request)

Length: 1200-2400 mm

Top view