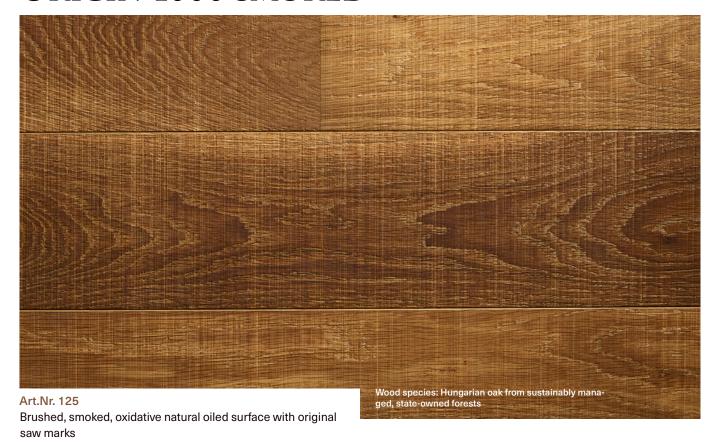

## ORIGIN 1000 SMOKED

## WALL PANEL STRUCTURE

TRIPLEX,
3-LAYER STRUCTURE

|                              | TRIPLEX                                                                                                                                                                     |
|------------------------------|-----------------------------------------------------------------------------------------------------------------------------------------------------------------------------|
| Structure                    | 3-layer oak (4,0 mm oak top layer, 6,0 mm oak middle layer, 4,0 mm oak back layer)                                                                                          |
| Installation to wall heating | Not suitable                                                                                                                                                                |
| Wood species                 | Hungarian oak from sustainably managed, state-owned forests                                                                                                                 |
| Thickness                    | 14 mm                                                                                                                                                                       |
| Width                        | 140/180/220/240 mm                                                                                                                                                          |
| Length                       | 140 / 180 mm width: 900-2400 (2700) mm<br>220 / 240 mm width: 1500 – 2400 (2700) mm                                                                                         |
| Length distribution          | In fixed length produced, with 300 mm differences within the length range.  Length tolerance: +/- 3.00 – 5.00 mm  In random lengths delivered, in fair length distribution. |
| Construction                 | Tongue and groove on all four sides, microbevels on longitudinal sides                                                                                                      |
| Assortment                   | Rustic / Nature / Select                                                                                                                                                    |
| Surface treatment            | Oxidative natural oil                                                                                                                                                       |
| Moisture content             | 5 – 9% (according to EN 13 489 standard)                                                                                                                                    |
| Tensile strength             | Approx. 2,8 – 3,5 N/mm <sup>2</sup>                                                                                                                                         |
| Weight                       | Approx. 10,5 kg/m²                                                                                                                                                          |
| Installation                 | Screwing on sub-construction                                                                                                                                                |