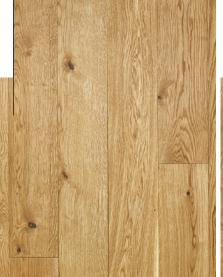

#### **NATURE**

A slightly quieter assortment. This quality grade preserves the genuineness of wood while showing a more relaxed and uniform picture than the rustic one.