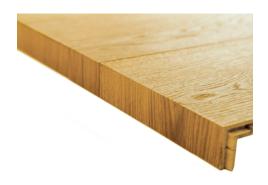

## WALL PANEL STRUCTURE

TRIPLEX,
3-LAYER STRUCTURE

|                              | TRIPLEX                                                                                                                                                                     |
|------------------------------|-----------------------------------------------------------------------------------------------------------------------------------------------------------------------------|
| Structure                    | 3-layer oak (4,0 mm oak top layer, 6,0 mm oak middle layer, 4,0 mm oak back layer)                                                                                          |
| Installation to wall heating | Not suitable                                                                                                                                                                |
| Wood species                 | Hungarian oak from sustainably managed, state-owned forests                                                                                                                 |
| Thickness                    | 14 mm                                                                                                                                                                       |
| Width                        | 140/180/220/240 mm                                                                                                                                                          |
| Length                       | 140 / 180 mm width: 900-2400 (2700) mm<br>220 / 240 mm width: 1500 – 2400 (2700) mm                                                                                         |
| Length distribution          | In fixed length produced, with 300 mm differences within the length range.  Length tolerance: +/- 3.00 – 5.00 mm  In random lengths delivered, in fair length distribution. |
| Construction                 | Tongue and groove on all four sides, microbevels on longitudinal sides                                                                                                      |
| Assortment                   | Rustic / Nature / Select                                                                                                                                                    |
| Surface treatment            | Oxidative natural oil                                                                                                                                                       |
| Moisture content             | 5 – 9% (according to EN 13 489 standard)                                                                                                                                    |
| Tensile strength             | Approx. 2,8 – 3,5 N/mm <sup>2</sup>                                                                                                                                         |
| Weight                       | Approx. 10,5 kg/m²                                                                                                                                                          |
| Installation                 | Screwing on sub-construction                                                                                                                                                |