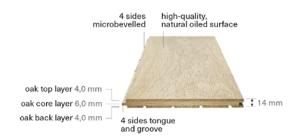

## WALL PANEL STRUCTURE

TRIPLEX,
3-LAYER STRUCTURE

|                              | TRIPLEX                                                                                                                                                                     |
|------------------------------|-----------------------------------------------------------------------------------------------------------------------------------------------------------------------------|
| Structure                    | 3-layer oak (4,0 mm oak top layer, 6,0 mm oak middle layer, 4,0 mm oak back layer)                                                                                          |
| Installation to wall heating | Not suitable                                                                                                                                                                |
| Wood species                 | Hungarian oak from sustainably managed, state-owned forests                                                                                                                 |
| Thickness                    | 14 mm                                                                                                                                                                       |
| Width                        | 140/180/220/240 mm                                                                                                                                                          |
| Length                       | 140 / 180 mm width: 900-2400 (2700) mm<br>220 / 240 mm width: 1500 – 2400 (2700) mm                                                                                         |
| Length distribution          | In fixed length produced, with 300 mm differences within the length range.  Length tolerance: +/- 3.00 – 5.00 mm  In random lengths delivered, in fair length distribution. |
| Construction                 | Tongue and groove on all four sides, microbevels on longitudinal sides                                                                                                      |
| Assortment                   | Rustic / Nature / Select                                                                                                                                                    |
| Surface treatment            | Oxidative natural oil                                                                                                                                                       |
| Moisture content             | 5 – 9% (according to EN 13 489 standard)                                                                                                                                    |
| Tensile strength             | Approx. 2,8 – 3,5 N/mm <sup>2</sup>                                                                                                                                         |
| Weight                       | Approx. 10,5 kg/m²                                                                                                                                                          |
| Installation                 | Screwing on sub-construction                                                                                                                                                |