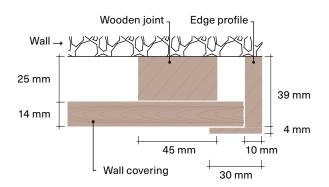

#### LED-PROFILE

Made of two pieces. Same finishing as of the wall panel.

Dimensions: 45×29 mm

Top view