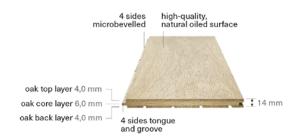

# WALL PANEL STRUCTURE

TRIPLEX,
3-LAYER STRUCTURE

|                              | TRIPLEX                                                                                                                                                                     |
|------------------------------|-----------------------------------------------------------------------------------------------------------------------------------------------------------------------------|
| Structure                    | 3-layer oak (4,0 mm oak top layer, 6,0 mm oak middle layer, 4,0 mm oak back layer)                                                                                          |
| Installation to wall heating | Not suitable                                                                                                                                                                |
| Wood species                 | Hungarian oak from sustainably managed, state-owned forests                                                                                                                 |
| Thickness                    | 14 mm                                                                                                                                                                       |
| Width                        | 140/180/220/240 mm                                                                                                                                                          |
| Length                       | 140 / 180 mm width: 900-2400 (2700) mm<br>220 / 240 mm width: 1500 – 2400 (2700) mm                                                                                         |
| Length distribution          | In fixed length produced, with 300 mm differences within the length range.  Length tolerance: +/- 3.00 – 5.00 mm  In random lengths delivered, in fair length distribution. |
| Construction                 | Tongue and groove on all four sides, microbevels on longitudinal sides                                                                                                      |
| Assortment                   | Rustic / Nature / Select                                                                                                                                                    |
| Surface treatment            | Oxidative natural oil                                                                                                                                                       |
| Moisture content             | 5 – 9% (according to EN 13 489 standard)                                                                                                                                    |
| Tensile strength             | Approx. 2,8 – 3,5 N/mm²                                                                                                                                                     |
| Weight                       | Approx. 10,5 kg/m²                                                                                                                                                          |
| Installation                 | Screwing on sub-construction                                                                                                                                                |