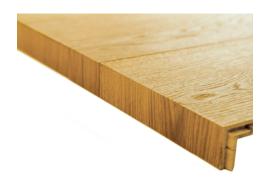

# WALL PANEL STRUCTURE

TRIPLEX,
3-LAYER STRUCTURE

|                              | TRIPLEX                                                                                                                                                                     |
|------------------------------|-----------------------------------------------------------------------------------------------------------------------------------------------------------------------------|
| Structure                    | 3-layer oak (4,0 mm oak top layer, 6,0 mm oak middle layer, 4,0 mm oak back layer)                                                                                          |
| Installation to wall heating | Not suitable                                                                                                                                                                |
| Wood species                 | Hungarian oak from sustainably managed, state-owned forests                                                                                                                 |
| Thickness                    | 14 mm                                                                                                                                                                       |
| Width                        | 140/180/220/240 mm                                                                                                                                                          |
| Length                       | 140 / 180 mm width: 900-2400 (2700) mm<br>220 / 240 mm width: 1500 – 2400 (2700) mm                                                                                         |
| Length distribution          | In fixed length produced, with 300 mm differences within the length range.  Length tolerance: +/- 3.00 – 5.00 mm  In random lengths delivered, in fair length distribution. |
| Construction                 | Tongue and groove on all four sides, microbevels on longitudinal sides                                                                                                      |
| Assortment                   | Rustic / Nature / Select                                                                                                                                                    |
| Surface treatment            | Oxidative natural oil                                                                                                                                                       |
| Moisture content             | 5 – 9% (according to EN 13 489 standard)                                                                                                                                    |
| Tensile strength             | Approx. 2,8 – 3,5 N/mm²                                                                                                                                                     |
| Weight                       | Approx. 10,5 kg/m²                                                                                                                                                          |
| Installation                 | Screwing on sub-construction                                                                                                                                                |