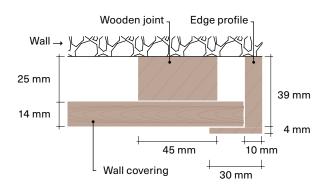

## WALL COVERING EDGE PROFILES

# EDGE PROFILE (CEILING OR SIDE WALL)

Same finishing as of the wall panel.

Dimensions: 30×4 mm (special size is available on request)

Length: 1200-2400 mm

Top view