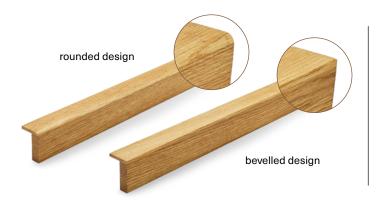

### L-PROFILE

Made of two pieces of wood. Same finishing as of the wand panel.

Dimensions: 30×43 mm