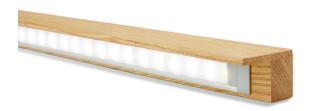

#### LED-PROFILE

Made of two pieces. Same finishing as of the wall panel.

Dimensions: 45×29 mm

Top view