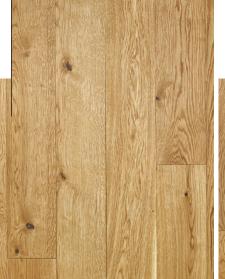

### **NATURE**

A slightly quieter assortment. This quality grade preserves the genuineness of wood while showing a more relaxed and uniform picture than the rustic one.