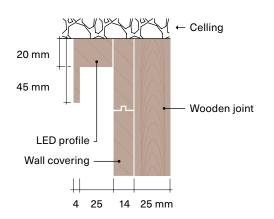

# EDGE PROFILE (CEILING OR SIDE WALL)

Same finishing as of the wall panel.

Dimensions: 30×4 mm (special size is available on request)

Length: 1200-2400 mm

Top view

#### LED-PROFILE

Made of two pieces. Same finishing as of the wall panel.

Dimensions: 45×29 mm

Top view