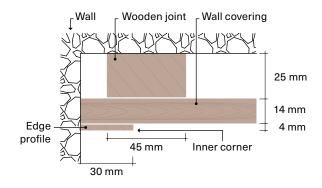

#### LED-PROFILE

Made of two pieces. Same finishing as of the wall panel.

Dimensions: 45×29 mm

Top view