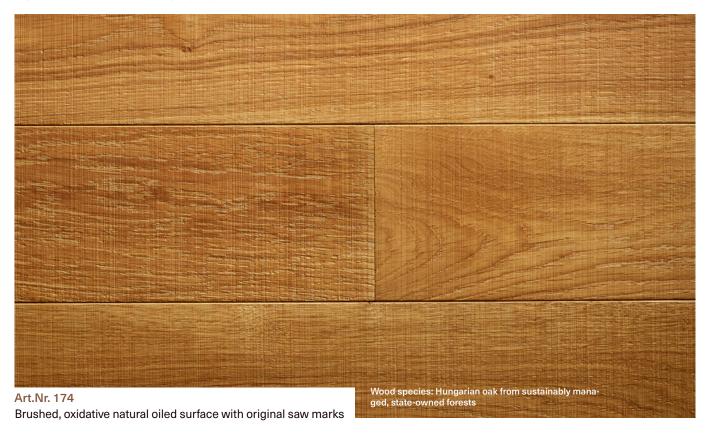

# **ORIGIN 1000**

# WALL PANEL STRUCTURE

TRIPLEX,
3-LAYER STRUCTURE

|                              | TRIPLEX                                                                                                                                                                     |
|------------------------------|-----------------------------------------------------------------------------------------------------------------------------------------------------------------------------|
| Structure                    | 3-layer oak (4,0 mm oak top layer, 6,0 mm oak middle layer, 4,0 mm oak back layer)                                                                                          |
| Installation to wall heating | Not suitable                                                                                                                                                                |
| Wood species                 | Hungarian oak from sustainably managed, state-owned forests                                                                                                                 |
| Thickness                    | 14 mm                                                                                                                                                                       |
| Width                        | 140/180/220/240 mm                                                                                                                                                          |
| Length                       | 140 / 180 mm width: 900-2400 (2700) mm<br>220 / 240 mm width: 1500 – 2400 (2700) mm                                                                                         |
| Length distribution          | In fixed length produced, with 300 mm differences within the length range.  Length tolerance: +/- 3.00 – 5.00 mm  In random lengths delivered, in fair length distribution. |
| Construction                 | Tongue and groove on all four sides, microbevels on longitudinal sides                                                                                                      |
| Assortment                   | Rustic / Nature / Select                                                                                                                                                    |
| Surface treatment            | Oxidative natural oil                                                                                                                                                       |
| Moisture content             | 5 – 9% (according to EN 13 489 standard)                                                                                                                                    |
| Tensile strength             | Approx. 2,8 – 3,5 N/mm²                                                                                                                                                     |
| Weight                       | Approx. 10,5 kg/m²                                                                                                                                                          |
| Installation                 | Screwing on sub-construction                                                                                                                                                |